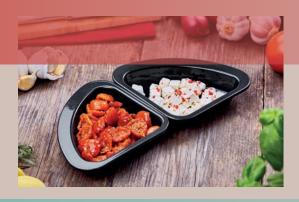

### Ofenecken, 4-teilig

Antihaftbeschichtung Art.Nr.: 3452

Gemeinsam speisen und dennoch den ganz individuellen Geschmack treffen.

ca. 19,5 x 15,0 x 2,0 cm 🕯

Die Ecken voller Ideen: Herzhaft, süß oder beides gleichzeitig.

0000

Die Ecke mit Charakter trifft jedermanns Geschmack: Ob aus dem Ofen oder vom Grill, süß oder herzhaft.

Vielfache Möglichkeiten: 4 Formen bilden einen Kreis.