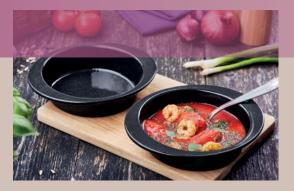

## Greece Ofenschalen, 2-teilig

Antihaftbeschichtung Art.Nr.: 3448

Extra knuspriger Boden, saftiger Belag: Die Thermolochung macht's.

Die Schale mit dem besonders knusprigen Kern: Süßes und Herzhaftes aus dem Ofen werden zum knackigen Genuss.

Harte Schale, weicher Kern?
Keinesfalls! Dank Thermolochung wird's besonders knusprig.

Ganz groß in Schale: Dieser Form stehen Ofen sowie Grill wirklich ausgezeichnet.