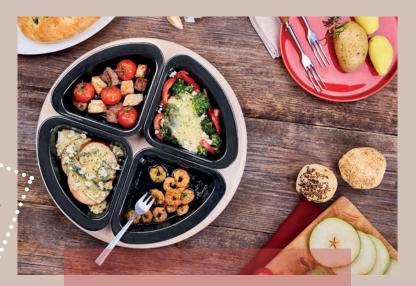

### Ofenecken, 4-teilig

Antihaftbeschichtung Art.Nr.: 3452

Gemeinsam speisen und dennoch den ganz individuellen Geschmack treffen.

ca. 19,5 x 15,0 x 2,0 cm 🕯

Die Ecken voller Ideen: Herzhaft, süß oder beides gleichzeitig.

0000

Die Ecke mit Charakter trifft jedermanns Geschmack: Ob aus dem Ofen oder vom Grill, süß oder herzhaft.

Vielfache Möglichkeiten: 4 Formen bilden einen Kreis.