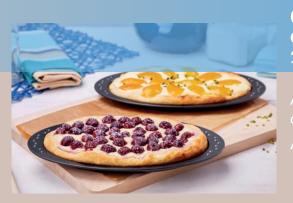

### Schichtkuchenformen, 3-teilig

Antihaftbeschichtung Art.Nr.: 3445 Rundet jeden Anlass stilvoll ab: Spielend leicht gelingen die kreativsten Schichtkuchen.

ca. 20,0 x 17,0 x 2,0 cm Innen-Ø ca. 15,0 cm Lässt auch die wildesten Cookie-Täume wahr werden: Hiermit werden sie extra groß, besonders saftig und treffen gezielt jeden Geschmack.

### Marie Schichtkuchenformen 3-teilig

Antihaftbeschichtung ca. 20,0 x 17,0 x 2,0 cm Innen-Ø ca. 15,0 cm

**Elisa** Ofenecken 4-teilig

Antihaftbeschichtung ca. 19,5 x 15,0 x 2,0 cm Art.Nr.: 3452 Max Grill- und Ofenformen 2-teilig