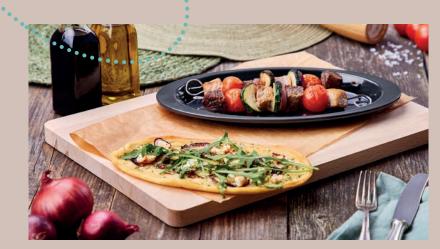

### Grill- und Ofenecken, 2-teilig

Emaille Art.Nr.: 3465

ca. 19,5 x 15,0 x 3,0 cm

Mit Spaß Genießen

### Grill- und Ofenschalen, 2-teilig

Emaille Art.Nr.: 3464

1ero

ca. 30,0 x 17,0 x 2,0 cm