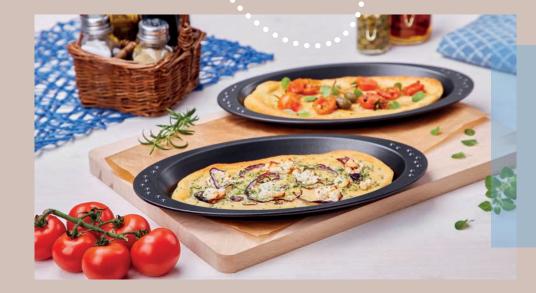

## Greece Ofenschalen, 2-teilig

Antihaftbeschichtung Art.Nr.: 3448

Extra knuspriger Boden, saftiger Belag: Die Thermolochung macht's.

Die Schale mit dem besonders knusprigen Kern: Süßes und Herzhaftes aus dem Ofen werden zum knackigen Genuss.

Harte Schale, weicher Kern?
Keinesfalls! Dank Thermolochung wird's besonders knusprig.

Ganz groß in Schale: Dieser Form stehen Ofen sowie Grill wirklich ausgezeichnet.