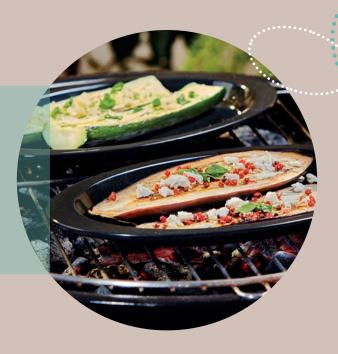

### Grill- und Ofenschalen, 2-teilig

Emaille Art.Nr.: 3464

1ero

ca. 30,0 x 17,0 x 2,0 cm