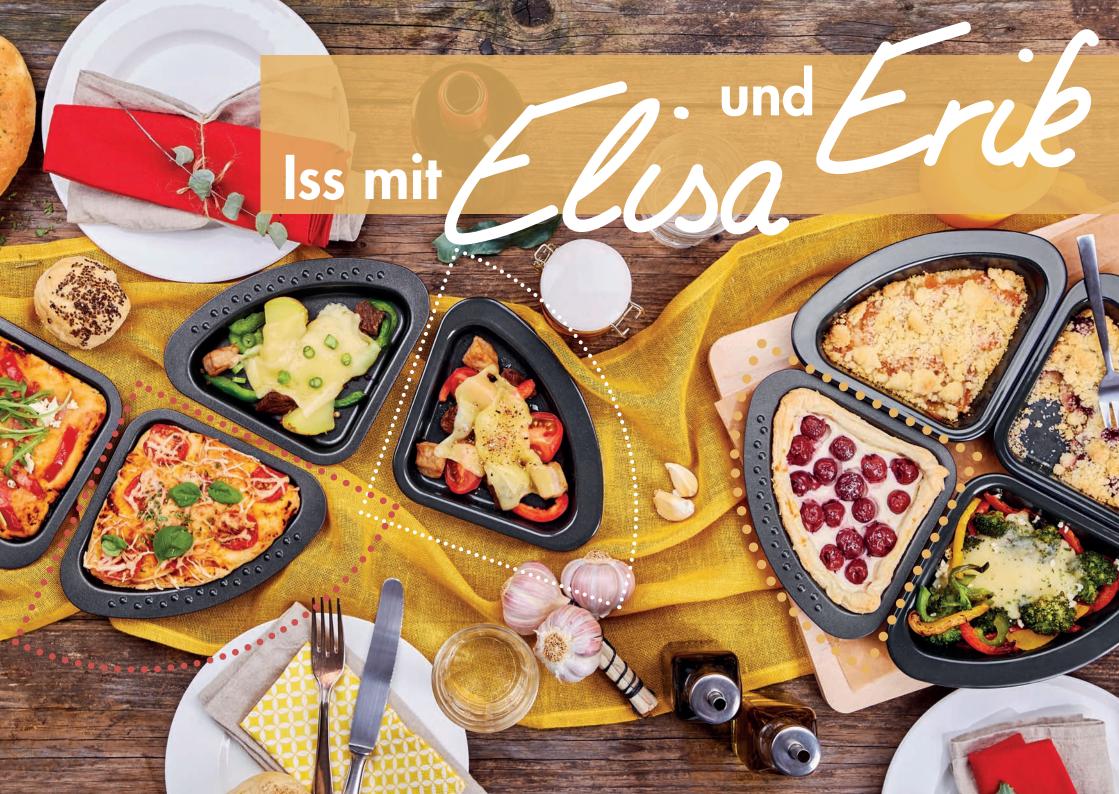

### Ofenecken, 4-teilig

Antihaftbeschichtung Art.Nr.: 3452

Gemeinsam speisen und dennoch den ganz individuellen Geschmack treffen.

ca. 19,5 x 15,0 x 2,0 cm 🕯

Die Ecken voller Ideen: Herzhaft, süß oder beides gleichzeitig.

0000

Die Ecke mit Charakter trifft jedermanns Geschmack: Ob aus dem Ofen oder vom Grill, süß oder herzhaft.

Vielfache Möglichkeiten: 4 Formen bilden einen Kreis.