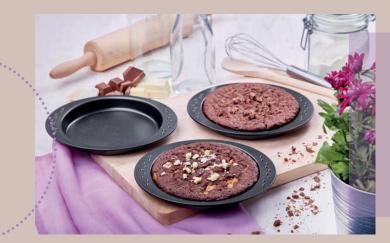

### Schichtkuchenformen, 3-teilig

Antihaftbeschichtung Art.Nr.: 3445 Rundet jeden Anlass stilvoll ab: Spielend leicht gelingen die kreativsten Schichtkuchen.

ca. 20,0 x 17,0 x 2,0 cm Innen-Ø ca. 15,0 cm Lässt auch die wildesten Cookie-Täume wahr werden: Hiermit werden sie extra groß, besonders saftig und treffen gezielt jeden Geschmack.