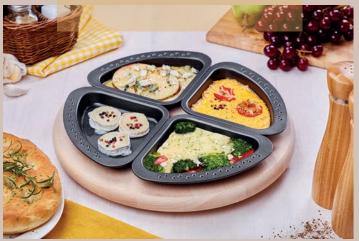

### Ofenecken, 4-teilig

Antihaftbeschichtung Art.Nr.: 3452

Gemeinsam speisen und dennoch den ganz individuellen Geschmack treffen.

ca. 19,5 x 15,0 x 2,0 cm 🕯

Die Ecken voller Ideen: Herzhaft, süß oder beides gleichzeitig.

0000

Die Ecke mit Charakter trifft jedermanns Geschmack: Ob aus dem Ofen oder vom Grill, süß oder herzhaft.

Vielfache Möglichkeiten: 4 Formen bilden einen Kreis.