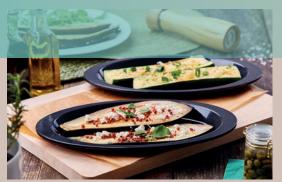

### Grill- und Ofenecken, 2-teilig

Emaille Art.Nr.: 3465

ca. 19,5 x 15,0 x 3,0 cm

Mit Spaß Genießen

### Grill- und Ofenschalen, 2-teilig

Emaille Art.Nr.: 3464

1ero

ca. 30,0 x 17,0 x 2,0 cm