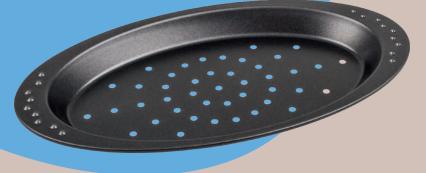

## Greece Ofenschalen, 2-teilig

Antihaftbeschichtung Art.Nr.: 3448

Extra knuspriger Boden, saftiger Belag: Die Thermolochung macht's.

Die Schale mit dem besonders knusprigen Kern: Süßes und Herzhaftes aus dem Ofen werden zum knackigen Genuss.

Harte Schale, weicher Kern?
Keinesfalls! Dank Thermolochung wird's besonders knusprig.

Ganz groß in Schale: Dieser Form stehen Ofen sowie Grill wirklich ausgezeichnet.