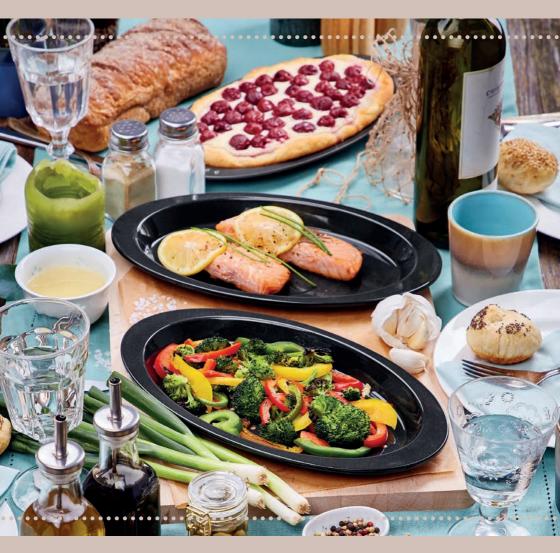

### Grill- und Ofenecken, 2-teilig

Emaille Art.Nr.: 3465

ca. 19,5 x 15,0 x 3,0 cm

Mit Spaß Genießen

### Grill- und Ofenschalen, 2-teilig

Emaille Art.Nr.: 3464

1ero

ca. 30,0 x 17,0 x 2,0 cm