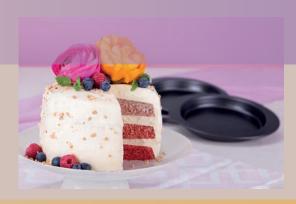

### Schichtkuchenformen, 3-teilig

Antihaftbeschichtung Art.Nr.: 3445 Rundet jeden Anlass stilvoll ab: Spielend leicht gelingen die kreativsten Schichtkuchen.

ca. 20,0 x 17,0 x 2,0 cm Innen-Ø ca. 15,0 cm Lässt auch die wildesten Cookie-Täume wahr werden: Hiermit werden sie extra groß, besonders saftig und treffen gezielt jeden Geschmack.

### Marie Schichtkuchenformen 3-teilig

Antihaftbeschichtung ca. 20,0 x 17,0 x 2,0 cm Innen-Ø ca. 15,0 cm

**Elisa** Ofenecken 4-teilig

Antihaftbeschichtung ca. 19,5 x 15,0 x 2,0 cm Art.Nr.: 3452 Max Grill- und Ofenformen 2-teilig