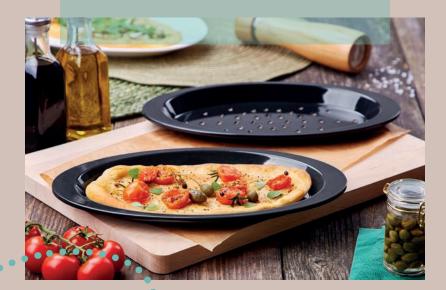

## Greece Ofenschalen, 2-teilig

Antihaftbeschichtung Art.Nr.: 3448

Extra knuspriger Boden, saftiger Belag: Die Thermolochung macht's.

Die Schale mit dem besonders knusprigen Kern: Süßes und Herzhaftes aus dem Ofen werden zum knackigen Genuss.

Harte Schale, weicher Kern?
Keinesfalls! Dank Thermolochung wird's besonders knusprig.

Ganz groß in Schale: Dieser Form stehen Ofen sowie Grill wirklich ausgezeichnet.