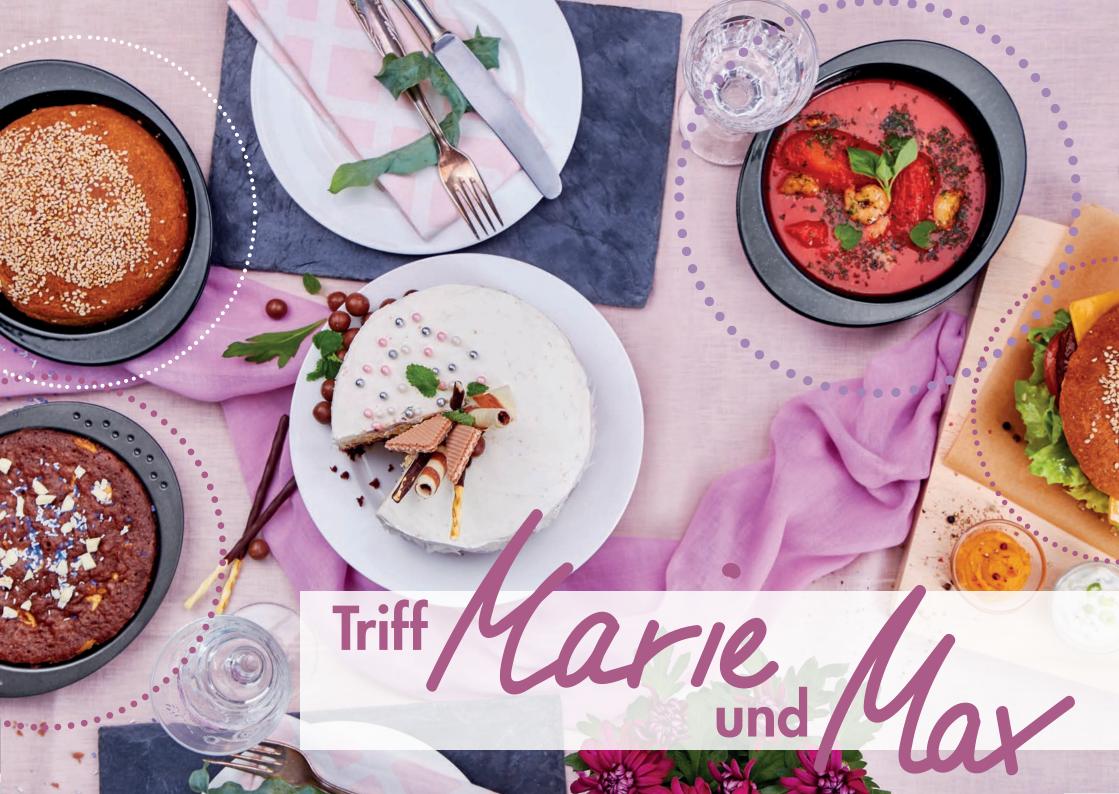

# Marie

### Schichtkuchenformen, 3-teilig

Antihaftbeschichtung Art.Nr.: 3445 Rundet jeden Anlass stilvoll ab: Spielend leicht gelingen die kreativsten Schichtkuchen.

ca. 20,0 x 17,0 x 2,0 cm Innen-Ø ca. 15,0 cm Lässt auch die wildesten Cookie-Täume wahr werden: Hiermit werden sie extra groß, besonders saftig und treffen gezielt jeden Geschmack.