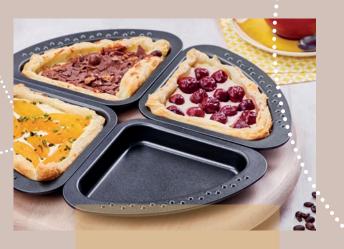

### Ofenecken, 4-teilig

Antihaftbeschichtung Art.Nr.: 3452

Gemeinsam speisen und dennoch den ganz individuellen Geschmack treffen.

ca. 19,5 x 15,0 x 2,0 cm 🕯

Die Ecken voller Ideen: Herzhaft, süß oder beides gleichzeitig.

0000

Die Ecke mit Charakter trifft jedermanns Geschmack: Ob aus dem Ofen oder vom Grill, süß oder herzhaft.

Vielfache Möglichkeiten: 4 Formen bilden einen Kreis.