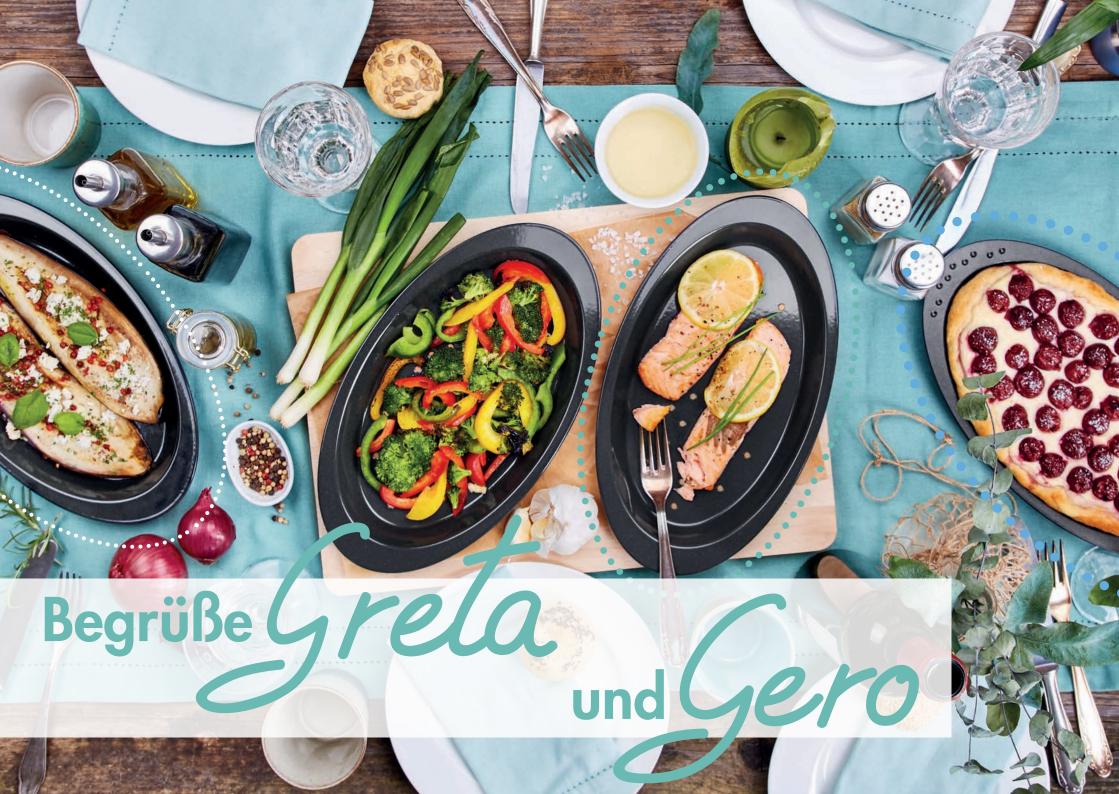

### Trefft euch, schlemmt und genießt!

Die Einladungen zum geselligen Essen sind verteilt, alles für das große Zusammentreffen vorbereitet. Der Tisch ist üppig gedeckt: Die Speisen bunt, die Formen vielfältig.

Die Gäste werden begrüßt und gemeinsam nimmt man am Tisch Platz. Der Blick schweift durch die Runde, alles wird begutachtet. Schnell ist die Neugier geweckt: Was lässt sich in den zahlreichen Schälchen und Förmchen zubereiten? Ungeniert wird zugelangt, ausprobiert, gekostet, geschlemmt und gelacht.

Alle spielen heute die Hauptrolle, denn jeder bestimmt selbst, was er isst: Herzhaft oder süß, überbacken oder gegrillt, vegetarisch oder vegan, gluten- oder laktosefrei.

Meet, Eat, Greet kann alles.